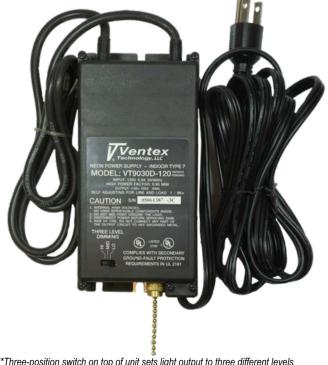

## VT9030D-120

Three level dimming\*\* 100%, 75%, 50%

## **FEATURES**

- 32" GTO leads
- Pull-chain on/off switch
- Unit will not trip on capacitive currents up to 15mA
- Line load regulated (30mA self-adjusting output regardless of load size or input voltage fluctuations)
- Sign grounding connection via mounting foot
- Ten-foot power cord (3 Pin)
- UL 2161 listed
- Complies with CSA22.2, No. 107.1, No. 13
- High power factor
- Special bulk with special 18 feet IEC Connector
- Open circuit overload will shut unit down

\*\*Three-position switch on top of unit sets light output to three different levels

Exclusive: These units are protected by Ventex's patented protective circuitry to prevent false tripping due to capacitive current. Patent #5892646