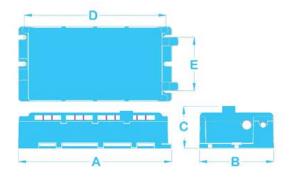

## DIMENSIONS

| DIMENSIONS   |         |         |
|--------------|---------|---------|
| Length (A)   | 6.50 in | 16.5 cm |
| Width (B)    | 3.13 in | 7.9 cm  |
| Height (C)   | 1.69 in | 4.29 cm |
| Mounting (D) | 6.0 in  | 15.2 cm |
| Mounting (E) | 2.25 in | 5.7 cm  |
| Weight       | 28 oz   | 793.8 g |
| Power Cord   | 10.0 ft | 3.0 m   |
| GTO Leads    | 32.0 in | 81.3 cm |