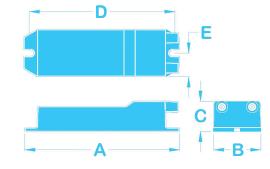

## DIMENSIONS

| Length (A)   | 4.9 in               | 12.4 cm |
|--------------|----------------------|---------|
| Width (B)    | 1.8 in               | 4.6 cm  |
| Height (C)   | 1.4 in               | 3.6 cm  |
| Mounting (D) | 4.50 in              | 11.4 cm |
| Mounting (E) | 0.75 in              | 1.9 cm  |
| Weight       | 6.5 oz               | 184 g   |
| Power Cord   | 18.0 in Flying Leads |         |
| GTO Leads    | 18.0 in              | 45.7 cm |