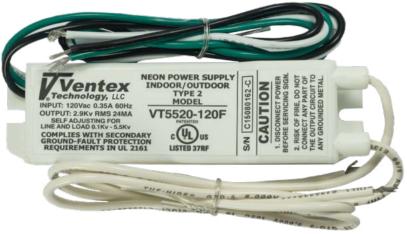

## VT5520-120F

## **FEATURES**

- Line load regulated (30mA self-adjusting output regardless of load size or input voltage fluctuations)
- High power factor (energy saving/cost effective) •
- Use with Mercury or neon
- In line On/off switch •
- Solid state technology •
- 24" H-V Output Leads •
- UL 2161 listed •
- Ground connection via mounting foot and green wire
- Open circuit and overload will shut unit down •

## **SPECIFICATIONS**

| Input Voltage                                                                                                       | 120VAC (+/-10%) 50/60 Hz    |  |
|---------------------------------------------------------------------------------------------------------------------|-----------------------------|--|
| Input Current                                                                                                       | 0.35A rms                   |  |
| Power Factor                                                                                                        | 0.95 min.                   |  |
| Output Frequency                                                                                                    | Variable                    |  |
| Output Voltage                                                                                                      | 0V-5,500V                   |  |
| Output Current                                                                                                      | 20mA                        |  |
| Operating Temperature                                                                                               | 32°F to 104°F / 0°C to 40°C |  |
| Driving Distance* (Based on Standard 12mm tube. Deduct one foot from driving footages for each pair of electrodes.) |                             |  |
| Neon                                                                                                                | 1-13 ft (0.03-3.9 m)        |  |
| Mercury *See Ventex Luminous Tube Footage Chart for more information                                                | 1-16 ft (0.03-4.9 m)        |  |