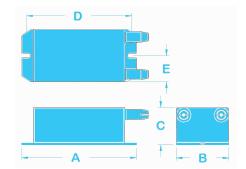

## **DIMENSIONS**

| Length (A)    | 3.80 in | 9.7 cm  |
|---------------|---------|---------|
| Width (B)     | 1.85 in | 4.6 cm  |
| Height (C)    | 1.30 in | 3.3 cm  |
| Mounting (D)  | 3.50 in | 8.9 cm  |
| Mounting (E)  | 0.90 in | 2.3 cm  |
| Weight        | 9.0 oz  | 255 g   |
| Primary Leads | 8.0 in  | 20.3 cm |
| GTO Leads     | 18.0 in | 45.7 cm |