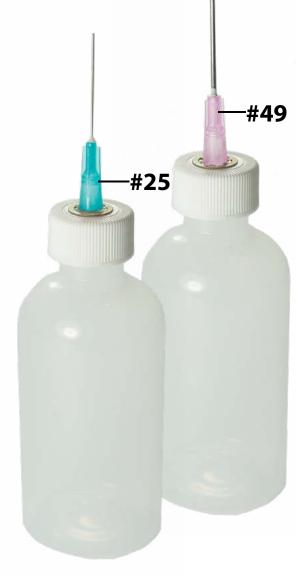

#### **SPECIFICATIONS**

| Part Number | Description                                | Unit of Measure | Use With              |
|-------------|--------------------------------------------|-----------------|-----------------------|
| 90080       | Hypo Glue Applicator #25 (Green Tip-Small) | Each            | Resin Bond Adhesive   |
| 90085       | Hypo Glue Applicator #49 (Pink Tip-Large)  | Each            | Channel Bond Adhesive |

#### **HYPO APPLICATOR #25**

- Precision applicator is a 2 oz. Boston Round bottle with an 21-gauge stainless steel blunt needle
- Uses include: Resin Bond Adhesive™, acrylic paint for artists, precision painting on RC models and other hobbies
- · Precision applicators and dispensers for a controlled amount of liquid

### **HYPO APPLICATOR #49**

- This dispenser is a 2 oz. Boston Round bottle with an 18-gauge stainless steel blunt needle
- Primarily for Channel Bond™ Adhesive
- · Precision applicators and dispensers for a controlled amount of liquid